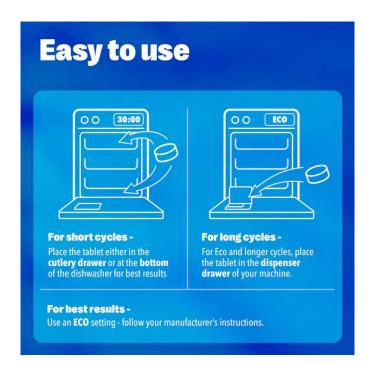

#### How it's used

Before loading into the dishwasher, remove food scraps from your dishes and cutlery and rinse heavily soiled items. Load your machine according to the manufacturer's instructions. There is no need to unwrap the EcoDrop tablet as the film is dissolvable and biodegradable. Be sure to handle the tablet with dry hands, and place one tablet per wash into the dispenser. Do not place tablet in the cutlery basket. Wash hands after handling. Run dishwasher as per manufacturer's instructions.

### **GET THE BEST POSSIBLE CLEAN**

We recommend washing dishes on an "Eco" setting, overnight if you can to save energy.

In addition, we suggest chucking our tab in the bottom of your dishwasher.

Yes, you read that right.

It helps to ensure the outside of the tablet doesn't get stuck in the compartment and helps provide an even clean.

Albert Plesmanweg 77
3088 GB Rotterdam
export@kroonint.nl